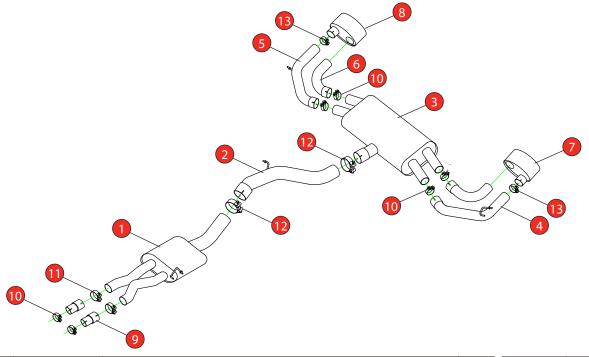

Estimated Fitting Time: 1 Hour 30 Minutes

| NO.     | PART NO.   | DESCRIPTION                          | QTY |  |
|---------|------------|--------------------------------------|-----|--|
| 1       | 729AU      | Resonated Centre Section             | 1   |  |
| 2       | 731AU      | Link Pipe                            | 1   |  |
| 3       | 732AU      | Rear Silencer                        | 1   |  |
| 4       | 736AU      | L/H Outer Trim Connecting Pipe       | 1   |  |
| 5       | 737AU      | R/H Outer Trim Connecting Pipe       | 1   |  |
| 6       | 861AU      | L/H & R/H Inner Trim Connecting Pipe | 2   |  |
| 7       | Z023.10160 | L/H Carbon Ascari Evo Trim           | 1   |  |
| 8       | Z023.10161 | R/H Carbon Ascari Evo Trim           | 1   |  |
| Fit Kit |            |                                      |     |  |
| 9       | AD71       | Adaptor                              | 2   |  |
| 10      | Z016.10070 | 65mm H/D Clamp                       | 6   |  |
| 11      | Z016.10063 | 72mm H/D Clamp                       | 2   |  |
| 12      | Z016.10069 | 79-85mm H/D Clamp                    | 2   |  |
| 13      | Z016.10064 | 63-68mm H/D Clamp                    | 2   |  |