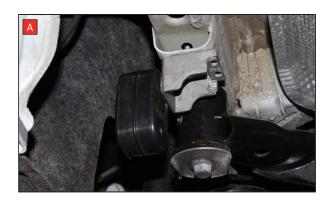

Estimated Fitting Time: 1 Hour 30 Minutes

A) Before fitting the Scorpion system, you must rotate the rear mounts by 180° on both sides of the car.